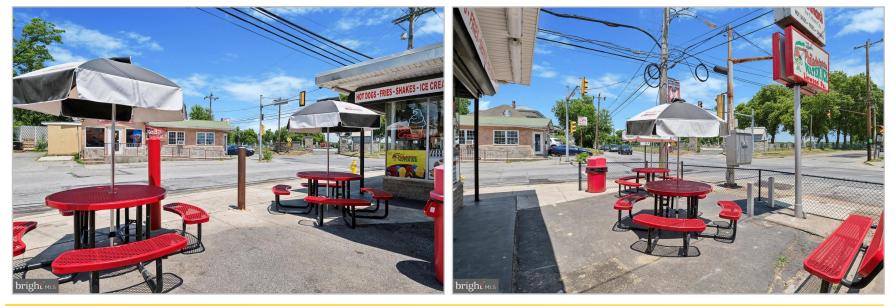

## **PROPERTY HIGHLIGHTS:**

- Iconic Ice Cream Shop: Real Estate, Business, & Equipment
- Owner Open To Several Sale Options
- Well Established Community Base At Landmark Location Since The 1950's (Lighted Intersection of Market St & W Laughead Ave)
- Demographics within 5 Mi: Population +/-164,875 & AHI +/-\$95,887
- ◆ ADT: +/-14,000 Combined
- 750 SF Freestanding Building With Off Street Parking
- ♦ Location: <u>https://maps.app.goo.gl/F9nGL1UJ8Lxv7sqH9</u>