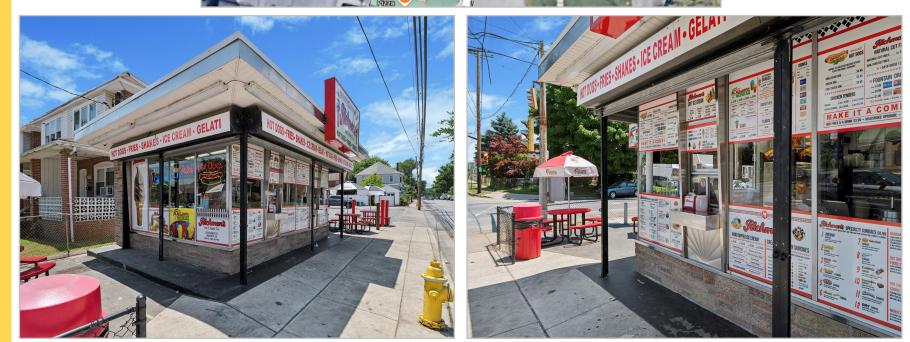

## **PROPERTY HIGHLIGHTS:**

- Iconic Ice Cream Shop: Real Estate, Business, & Equipment
- Owner Open To Several Sale Options
- Well Established Community Base At Landmark Location Since The 1950's (Lighted Intersection of Market St & W Laughead Ave)
- Demographics within 5 Mi: Population +/-164,875 & AHI +/-\$95,887
- ◆ ADT: +/-14,000 Combined
- 750 SF Freestanding Building With Off Street Parking
- ♦ Location: <u>https://maps.app.goo.gl/F9nGL1UJ8Lxv7sqH9</u>