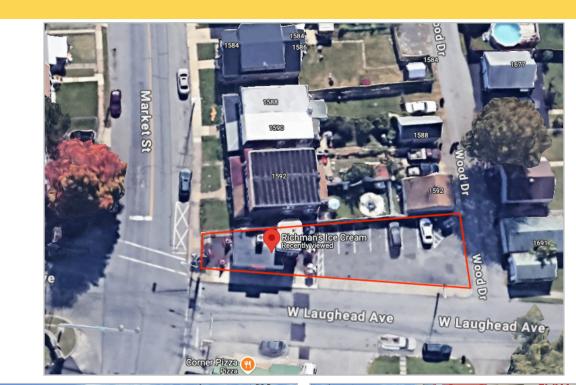

## LOCATION: 1594 Market St, Linwood, PA 19061

## **PROPERTY HIGHLIGHTS:**

- Iconic Ice Cream Shop: Real Estate, Business, & Equipment
- Owner Open To Several Sale Options
- Well Established Community Base At Landmark Location Since The 1950's (Lighted Intersection of Market St & W Laughead Ave)
- Demographics within 5 Mi: Population +/-164,875 & AHI +/-\$95,887
- ◆ ADT: +/-14,000 Combined
- 750 SF Freestanding Building With Off Street Parking
- ♦ Location: <u>https://maps.app.goo.gl/F9nGL1UJ8Lxv7sqH9</u>