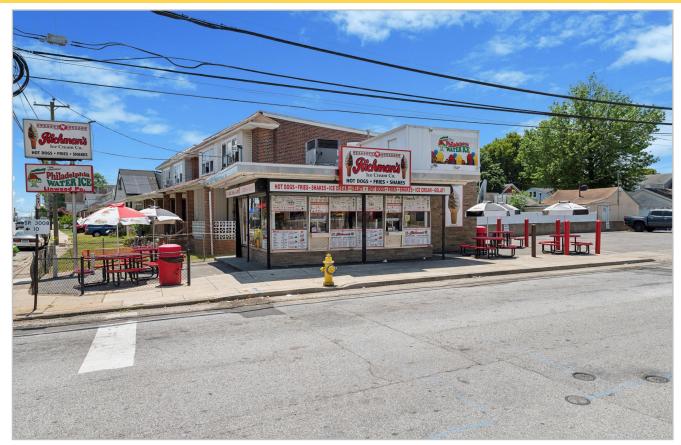

## LOCATION: 1594 Market St, Linwood, PA 19061

## **PROPERTY HIGHLIGHTS:**

- Iconic Ice Cream Shop: Real Estate, Business, & Equipment
- Owner Open To Several Sale Options
- Well Established Community Base At Landmark Location Since The 1950's (Lighted Intersection of Market St & W Laughead Ave)
- Demographics within 5 Mi: Population +/-164,875 & AHI +/-\$95,887
- ◆ ADT: +/-14,000 Combined
- 750 SF Freestanding Building With Off Street Parking
- ♦ Location: <u>https://maps.app.goo.gl/F9nGL1UJ8Lxv7sqH9</u>