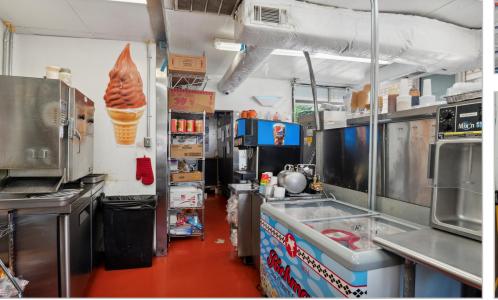

## **PROPERTY HIGHLIGHTS:**

- Iconic Ice Cream Shop: Real Estate, Business, & Equipment
- Owner Open To Several Sale Options
- Well Established Community Base At Landmark Location Since The 1950's (Lighted Intersection of Market St & W Laughead Ave)
- Demographics within 5 Mi: Population +/-164,875 & AHI +/-\$95,887
- ◆ ADT: +/-14,000 Combined
- 750 SF Freestanding Building With Off Street Parking
- ♦ Location: <u>https://maps.app.goo.gl/F9nGL1UJ8Lxv7sqH9</u>