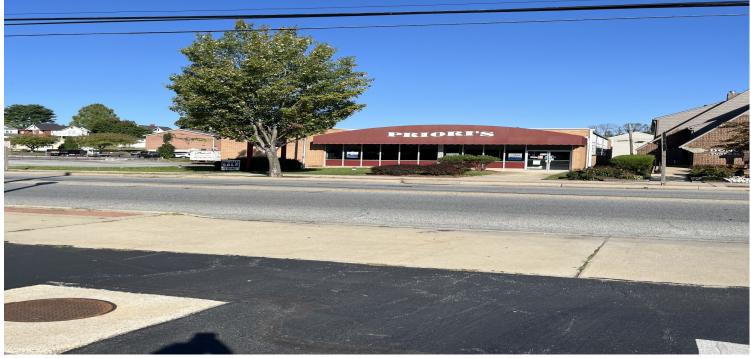

## **RETAIL / WAREHOUSE**

**LOCATION: 45 W LANCASTER AVE, DOWNINGTOWN PA 19335** 

#### **PROPERTY HIGHLIGHTS**

- **WAREHOUSE / RETAIL**
- APPROX. 4950 FT +-/ZONED C-1
- + 29 SPACES PARKING / 0.48 ACRE
- 14' CEILINGS

- **♦ 2 LOADING DOCS**
- **♦ 3 BATHROOMS**
- **♦ CLEAR FLOOR PLAN**
- **♦ HVAC / 3 PHASE ELECTRIC**