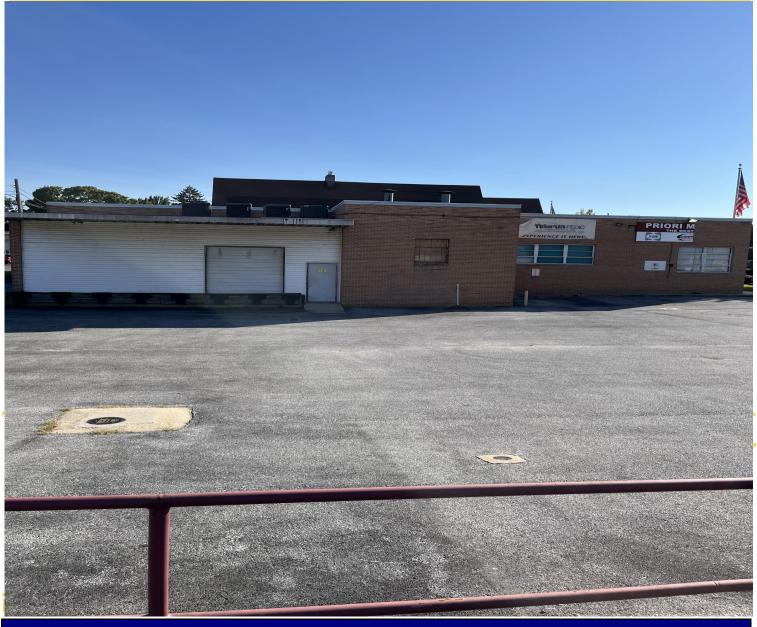

## **RETAIL / WAREHOUSE**

**LOCATION: 45 W LANCASTER AVE, DOWNINGTOWN PA 19335** 

#### **PROPERTY HIGHLIGHTS**

- **WAREHOUSE / RETAIL**
- APPROX. 4950 FT +-/ZONED C-1
- + 29 SPACES PARKING / 0.48 ACRE
- 14' CEILINGS

- **♦ 2 LOADING DOCS**
- **♦ 3 BATHROOMS**
- **♦ CLEAR FLOOR PLAN**
- **♦ HVAC / 3 PHASE ELECTRIC**