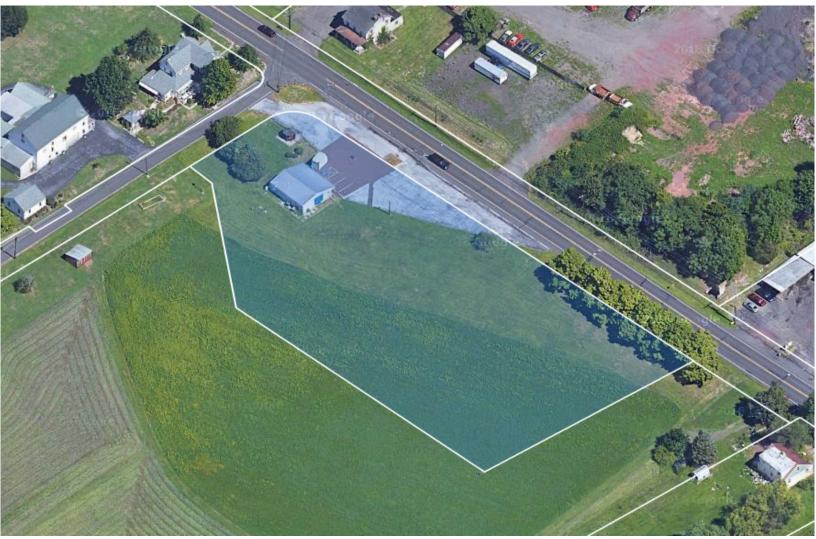

#### LOCATION: 397 Swamp Pike, Royersford, PA 19486

#### **PROPERTY HIGHLIGHTS:**

- Well Established Restaurant Business with Real Estate
- Limerick Italian Kitchen Est.2005
- ♦ 98% Take-out
- ✦ Great Long Term Sales & Income

- ♦ 2 AC of Ground w/ 2,100 SF Building
- Located in one of the Fastest Growing Counties
- MANY Possibilities to Expand the Building Footprint & the Business!