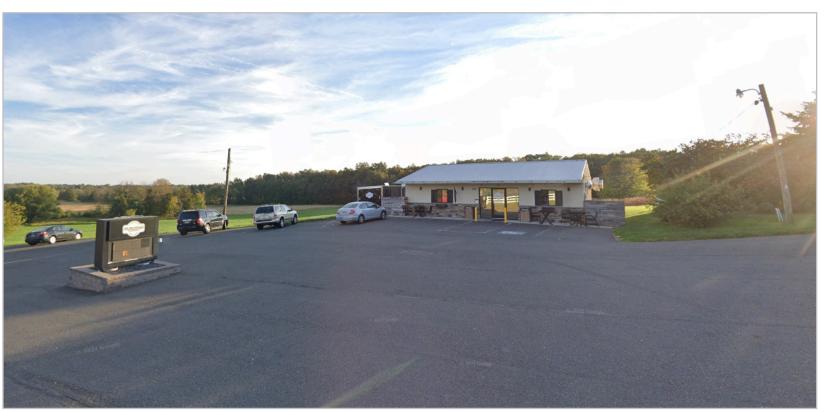

#### LOCATION: 397 Swamp Pike, Royersford, PA 19486

#### **PROPERTY HIGHLIGHTS:**

- Well Established Restaurant Business with Real Estate
- Limerick Italian Kitchen Est.2005
- ♦ 98% Take-out
- ✦ Great Long Term Sales & Income

- ♦ 2 AC of Ground w/ 2,100 SF Building
- Located in one of the Fastest Growing Counties
- MANY Possibilities to Expand the Building Footprint & the Business!