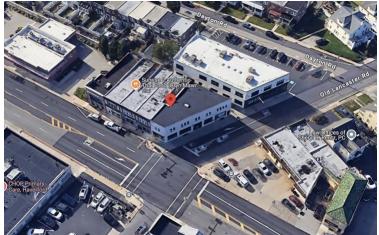

## \*AVAILABLE FOR LEASE\*

Retail/Office Building in the Heart of Ardmore Location: 658 W Lancaster Ave Ardmore, PA, 19010

## **PROPERTY HIGHLIGHTS:**

- 2,000sf of Prime Corner Retail Right on Lancaster Ave (\$25/SF + Utilities)
- Excellent Visibility with Main Entrance on Lancaster Ave and Side Entrances As Well.
- ✓ Public Metered Parking on Lancaster Ave.
- Heavy Vehicle Traffic Throughout the Day & Within Walking Distance to Shops & Eateries