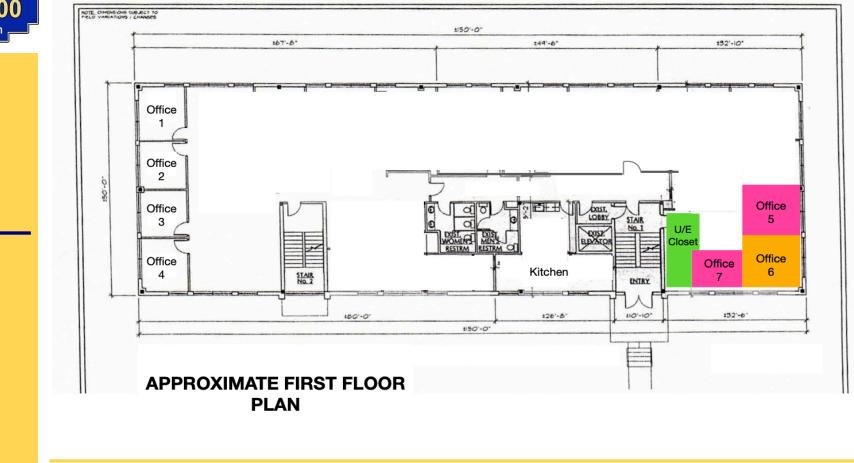

## **PROPERTY HIGHLIGHTS:**

- ♦ 7,500 SF (Divisible) 1st Floor
- Elevator, Covered Parking, Kitchen Area
- Zoned O: Office

- Combined AADT: +/-25,295
- Demographics within 5 MI: Population:+/-150,597; Average Household Income: +/-\$150,776