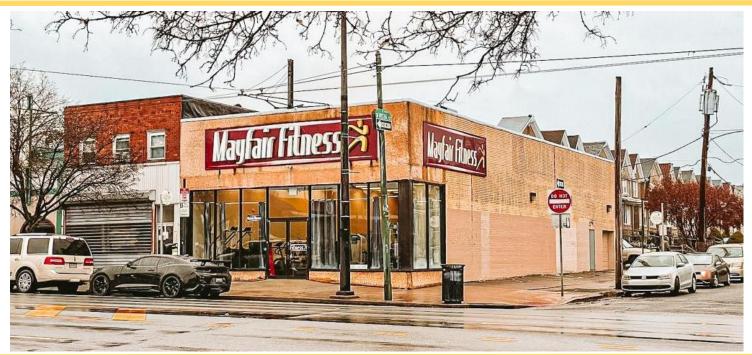

### Corner Retail Building on Frankford Ave Location: 7416 Frankford Ave Philadelphia PA 19136

#### **PROPERTY HIGHLIGHTS:**

CMX-2 Zoned Retail Building with Fully Operational Business on Frankford Ave (Owner-User Opportunity)

- 3,700sf Gymnasium with Mezzanine & Full Basement
- +- 5000sf of Usable Space for New Business
- Heavy Vehicle & Foot Traffic Throughout the Day