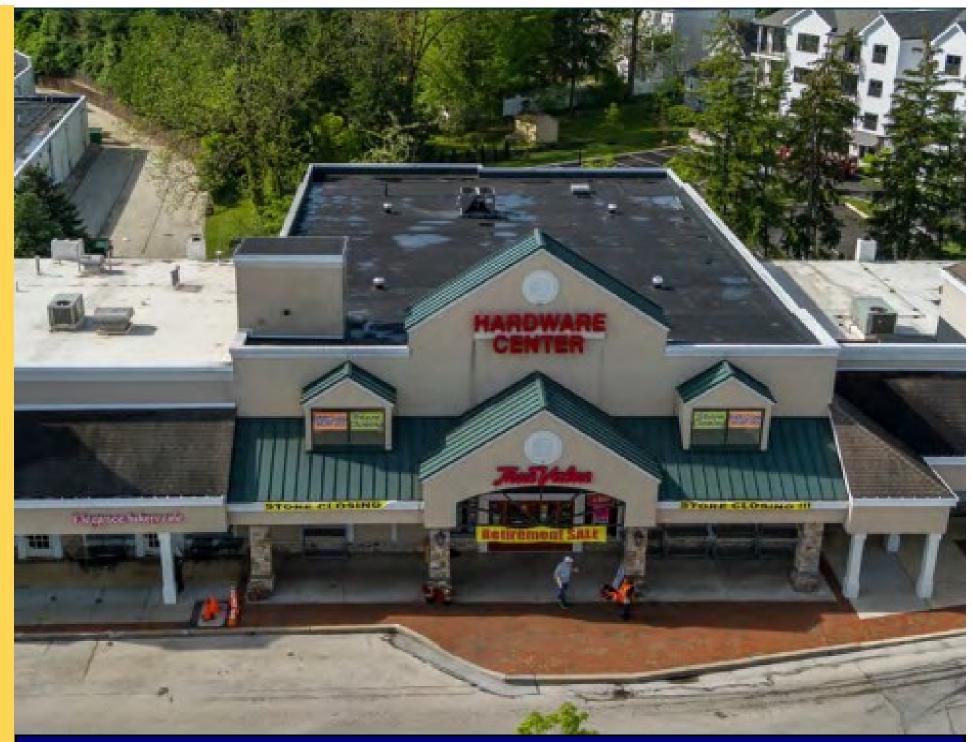

### LOCATION: 90 East Lancaster Avenue Paoli, Pennsylvania 19301

### **PROPERTY HIGHLIGHTS:**

- PRIME LOCATION IN ONE OF THE BUSIEST SHOPPING CENTERS ON THE MAIN LINE
- RARE OPPORTUNITY IN WELL ESTABLISHED SHOPPING CENTER
- ZONING: C2 COMMERCIAL DISTRICT

- MIXED USE CENTER FEATURING YOUR FAVORITE RETAIL-ERS; DINING, RETAIL, AND SPECIAL USE SERVICES
- DEMOGRAPHICS WITHIN 5MI: POPULATION: +/- 96,487 & AHI +/- \$165,992
- BUILDING SIZE: 18,318 SF; 1ST FL 6,106 SF; 2ND FL 6,106 SF; Basement FI 6,106 SF