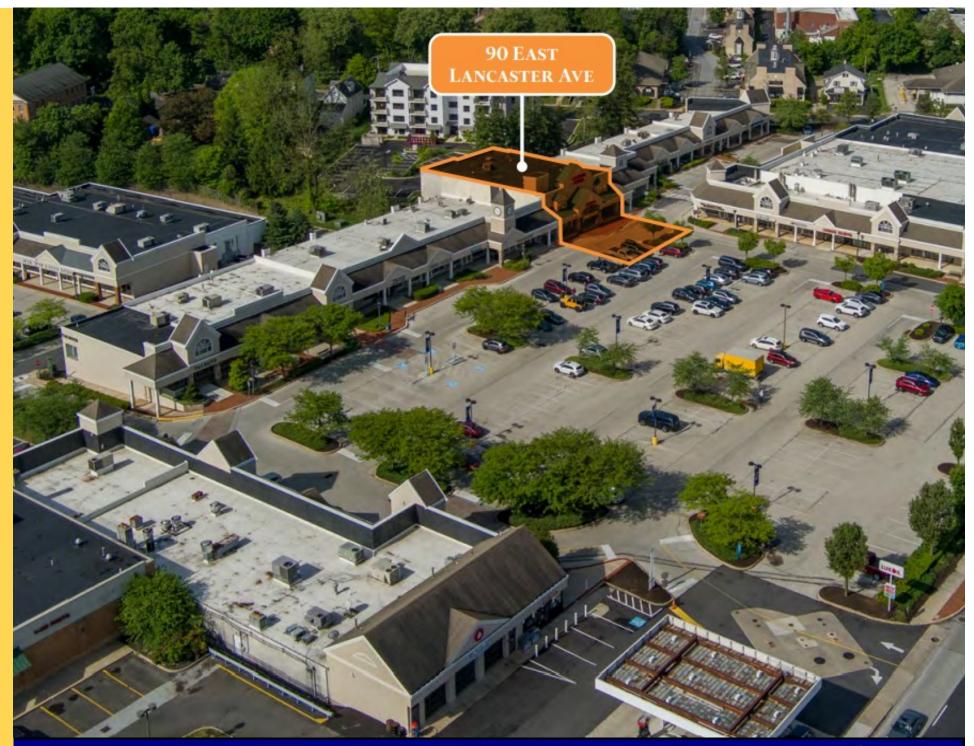

### LOCATION: 90 East Lancaster Avenue Paoli, Pennsylvania 19301

### **PROPERTY HIGHLIGHTS:**

- PRIME LOCATION IN ONE OF THE BUSIEST SHOPPING CENTERS ON THE MAIN LINE
- RARE OPPORTUNITY IN WELL ESTABLISHED SHOPPING CENTER
- ZONING: C2 COMMERCIAL DISTRICT

- MIXED USE CENTER FEATURING YOUR FAVORITE RETAIL-ERS; DINING, RETAIL, AND SPECIAL USE SERVICES
- DEMOGRAPHICS WITHIN 5MI: POPULATION: +/- 96,487 & AHI +/- \$165,992
- BUILDING SIZE: 18,318 SF; 1ST FL 6,106 SF; 2ND FL 6,106 SF; Basement FI 6,106 SF