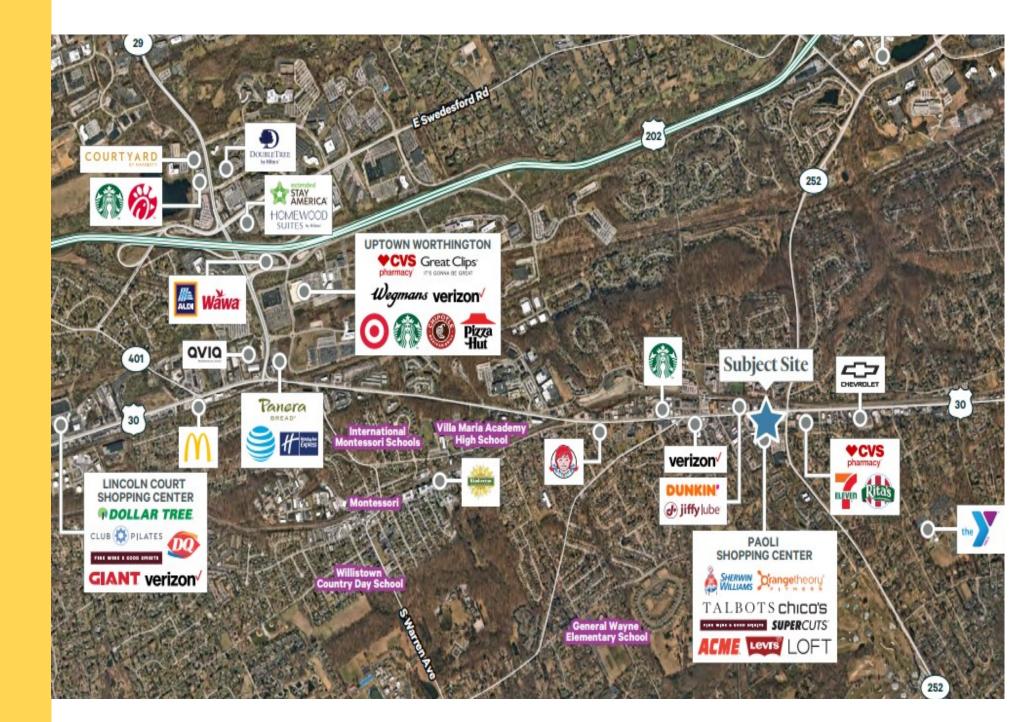

### LOCATION: 90 East Lancaster Avenue Paoli, Pennsylvania 19301

### **PROPERTY HIGHLIGHTS:**

- PRIME LOCATION IN ONE OF THE BUSIEST SHOPPING CENTERS ON THE MAIN LINE
- RARE OPPORTUNITY IN WELL ESTABLISHED SHOPPING CENTER
- ZONING: C2 COMMERCIAL DISTRICT

- MIXED USE CENTER FEATURING YOUR FAVORITE RETAIL-ERS; DINING, RETAIL, AND SPECIAL USE SERVICES
- DEMOGRAPHICS WITHIN 5MI: POPULATION: +/- 96,487 & AHI +/- \$165,992
- BUILDING SIZE: 18,318 SF; 1ST FL 6,106 SF; 2ND FL 6,106 SF; Basement FI 6,106 SF