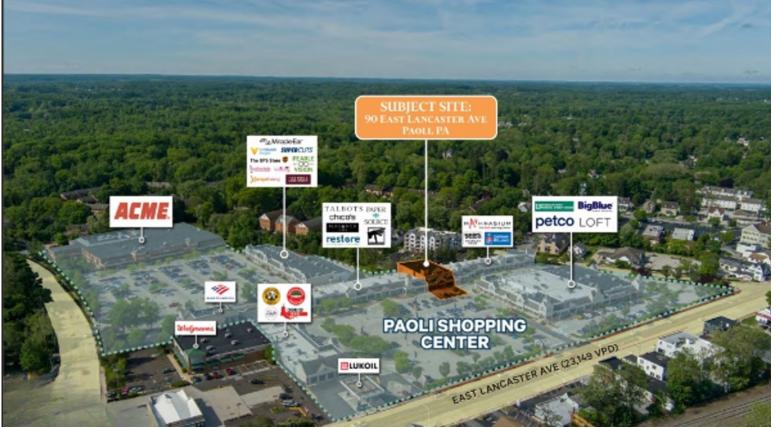

### LOCATION: 90 East Lancaster Avenue Paoli, Pennsylvania 19301

### **PROPERTY HIGHLIGHTS:**

- PRIME LOCATION IN ONE OF THE BUSIEST SHOPPING CENTERS ON THE MAIN LINE
- RARE OPPORTUNITY IN WELL ESTABLISHED SHOPPING CENTER
- ZONING: C2 COMMERCIAL DISTRICT

- MIXED USE CENTER FEATURING YOUR FAVORITE RETAIL-ERS; DINING, RETAIL, AND SPECIAL USE SERVICES
- DEMOGRAPHICS WITHIN 5MI: POPULATION: +/- 96,487 & AHI +/- \$165,992
- BUILDING SIZE: 18,318 SF; 1ST FL 6,106 SF; 2ND FL 6,106 SF; Basement FI 6,106 SF