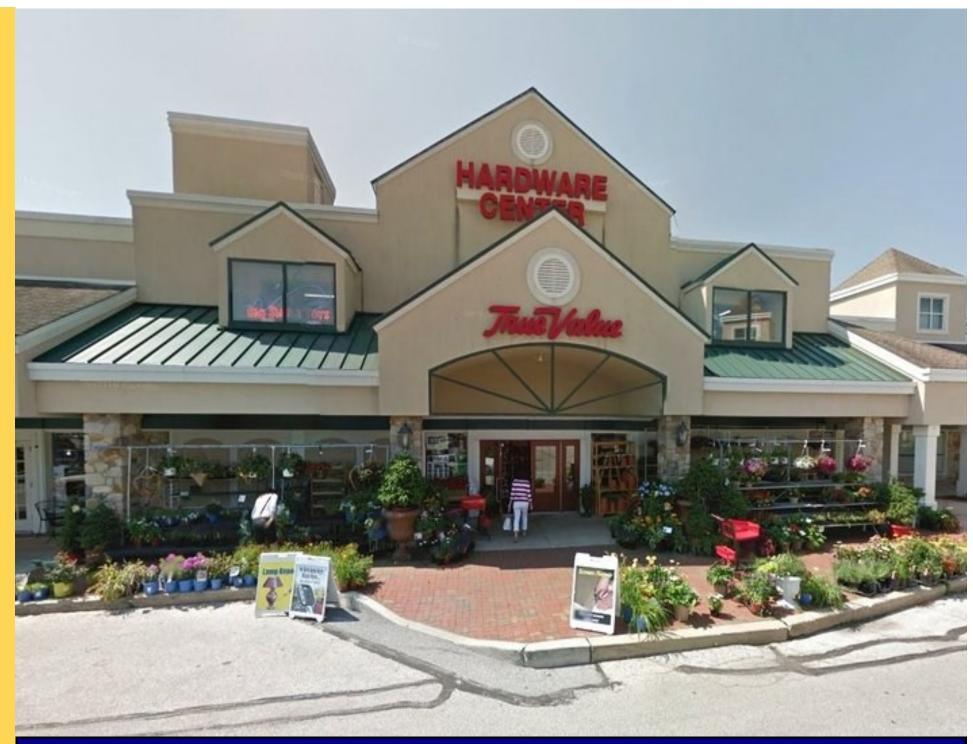

### LOCATION: 90 East Lancaster Avenue Paoli, Pennsylvania 19301

### **PROPERTY HIGHLIGHTS:**

- PRIME LOCATION IN ONE OF THE BUSIEST SHOPPING CENTERS ON THE MAIN LINE
- RARE OPPORTUNITY IN WELL ESTABLISHED SHOPPING CENTER
- ZONING: C2 COMMERCIAL DISTRICT

- MIXED USE CENTER FEATURING YOUR FAVORITE RETAIL-ERS; DINING, RETAIL, AND SPECIAL USE SERVICES
- DEMOGRAPHICS WITHIN 5MI: POPULATION: +/- 96,487 & AHI +/- \$165,992
- BUILDING SIZE: 18,318 SF; 1ST FL 6,106 SF; 2ND FL 6,106 SF; Basement FI 6,106 SF